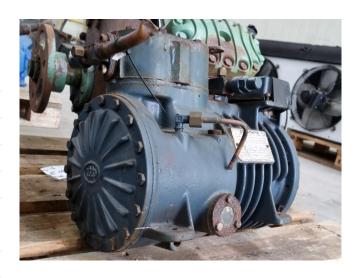

#### Used Dorin K 300CS-01

Used Dorin K300CS-01 semi-hermetic reciprocating compressor on Freon with a sight glass. The compressor has a displacement of 14,7 m³/h.
\*Why choose for HOSBV? Were not only the largest used refrigeration specialist in Europe, but also, we deliver all equipment including an extensive test, warranty and industrial cleaning.
\*Optional we can also perform a new paint job and arrange the logistics.