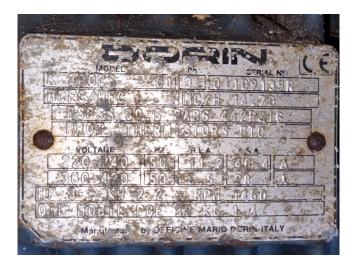

## **Specifications**

| Marka             | Dorin          |
|-------------------|----------------|
| Тур               | K 300CS-01     |
| Czynnik chłodzący | Freon          |
| Okno widokowe     | ✓              |
| m3 / h            | 14,7           |
| Rozmiary          | 430x240x330 mm |
|                   | (LxWxH)        |
| Stock             | 2              |

#### Used Dorin K 300CS-01

Used Dorin K300CS-01 semi-hermetic reciprocating compressor on Freon with a sight glass. The compressor has a displacement of 14,7 m³/h.
\*Why choose for HOSBV? Were not only the largest used refrigeration specialist in Europe, but also, we deliver all equipment including an extensive test, warranty and industrial cleaning.
\*Optional we can also perform a new paint job and arrange the logistics.